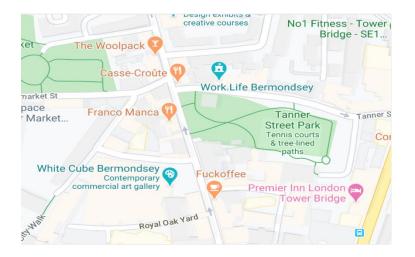

#### Location

Located just off the ever popular Bermondsey Street in between Long Lane and Crucifix Lane. The Second Floor Office forms part of a small commercial block within a mixed use development. All amenities can be found along Bermondsey Street to include a host of restaurants/bars and boutique shops. Additional benefits include Tanner Street Park and White Cube art gallery.

London Bridge mainline (Southern /Thameslink & southeastern) and underground (Jubilee & Northern line) is a short walk away offering various connections to all destinations.