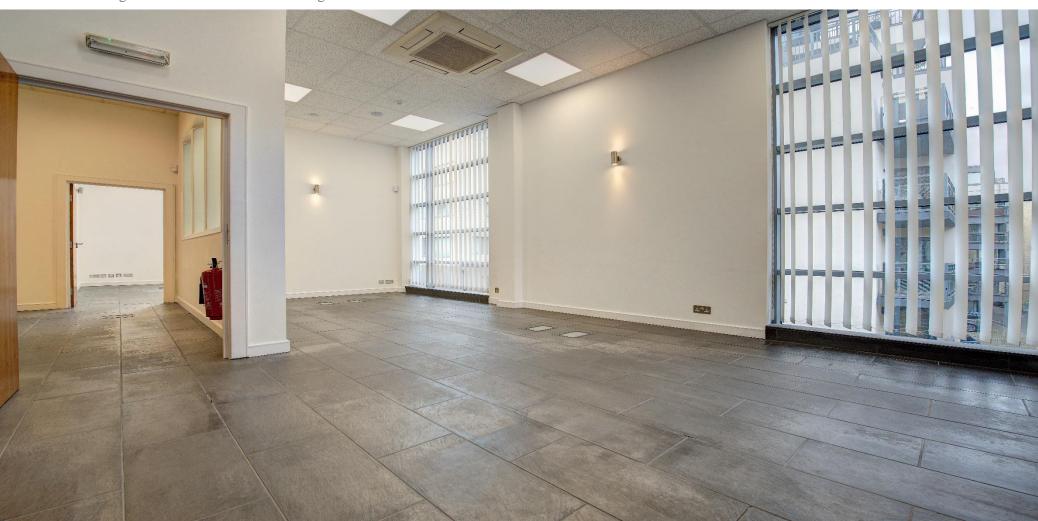

## Description

A wonderfully bright and modern office unit on the second floor of a small commercial block located within a secure mixed use development. The unit is arranged on one floor and currently offers a reception area, two large office suites, kitchen and toilet facilities with a shower. The office is equipped with excellent specifications to include high ceilings, heating /cooling cassettes, raised floors and Cat 5 cabling. All local amenities can be found on Bermondsey Street offering a host of restaurants/bars and boutique shops moments away. London Bride mainline and underground station is within walking distance.

#### **Term**

A new lease is available for a minimum term of three years on terms by arrangement.

- **Specifications**
- Suspended ceilings
- Recessed spotlights
- Heating/cooling cassettes
- \* Raised floors
- Category 5 cabling
- ❖ W.C / Shower facilities
- Separate W.C
- Kitchen
- Video entry phone
- Alarm
- Excellent decorative order