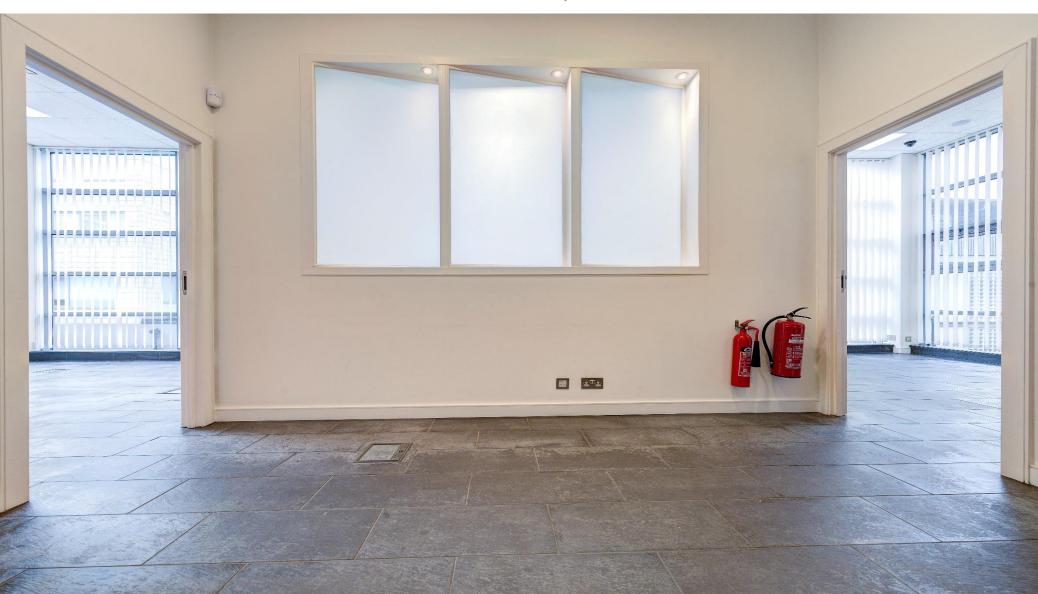

## Description

A wonderfully bright and modern office unit on the second floor of a small commercial block located within a secure mixed use development. The unit is arranged on one floor and currently offers a reception area, two large office suites, kitchen and toilet facilities with a shower. The office is equipped with excellent specifications to include high ceilings, heating /cooling cassettes, raised floors and Cat 5 cabling. All local amenities can be found on Bermondsey Street offering a host of restaurants/bars and boutique shops moments away. London Bride mainline and underground station is within walking distance.

#### **Term**

A new lease is available for a minimum term of three years on terms by arrangement.

- **Specifications**
- Suspended ceilings
- Recessed spotlights
- Heating/cooling cassettes
- \* Raised floors
- Category 5 cabling
- ❖ W.C / Shower facilities
- Separate W.C
- Kitchen
- Video entry phone
- Alarm
- Excellent decorative order