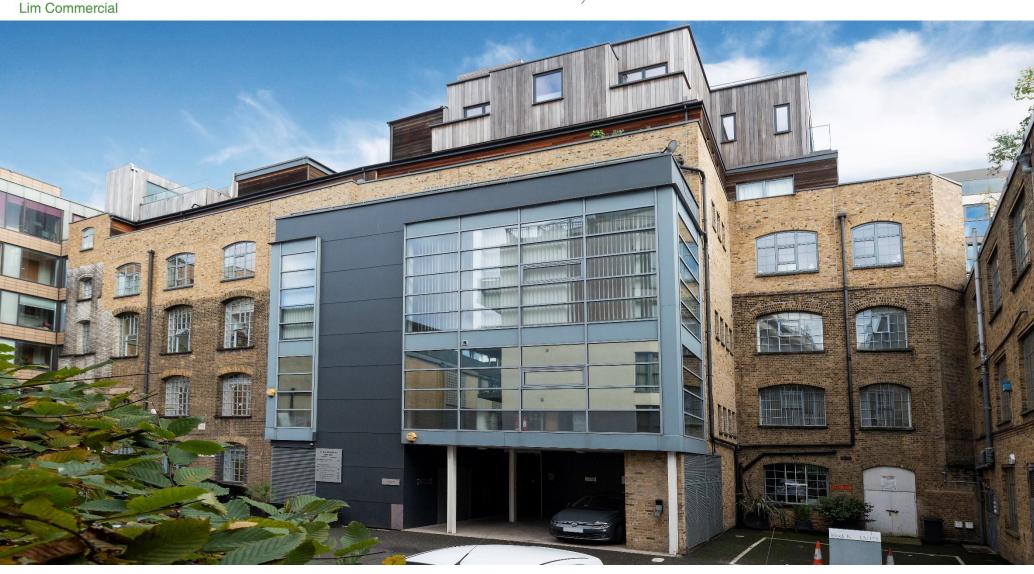

# 11 BELL YARD MEWS, BERMONDSEY STREET, LONDON SE1 3TN.

## Description

A wonderfully bright and modern office unit on the second floor of a small commercial block located within a secure mixed use development. The unit is arranged on one floor and currently offers a reception area, two large office suites, kitchen and toilet facilities with a shower. The office is equipped with excellent specifications to include high ceilings, heating /cooling cassettes, raised floors and Cat 5 cabling. All local amenities can be found on Bermondsey Street offering a host of restaurants/bars and boutique shops moments away. London Bride mainline and underground station is within walking distance.

#### Location

Located just off the ever popular Bermondsey Street in between Long Lane and Crucifix Lane. The Second Floor Office forms part of a small commercial block within a mixed use development. All amenities can be found along Bermondsey Street to include a host of restaurants/bars and boutique shops. Additional benefits include Tanner Street Park and White Cube art gallery.